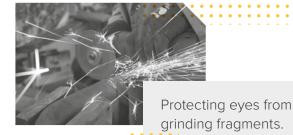

## **Building & Construction**

Construction jobs in busy work sites are especially challenging for eye and vision safety. Potential hazards include:

- Grinding fragments
- Dust and airborne particles
- Wood and metal fragments
- Extreme heat & UV exposure
- Running machinery