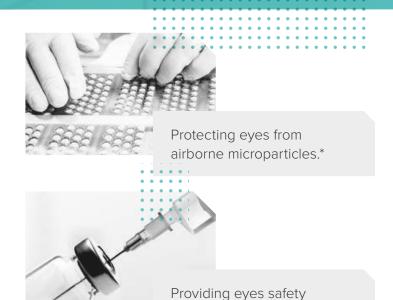

## Pharmaceutical & Health

Workers in the pharmaceutical & health industries can encounter a variety of different hazards to their eyes and vision. Potential hazards include:

- Extreme temperature changes
- Sharp objects
- ✓ Airborne microparticles\*

\*Not for use in areas where high levels of airborne solvents are present

from sharp objects.

Guarding eyes against

extreme temperature changes.