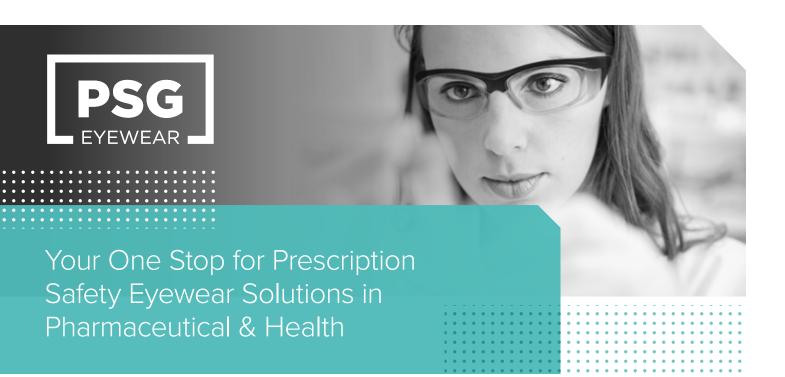

## Pharmaceutical & Health

Workers in the pharmaceutical & health industries can encounter a variety of different hazards to their eyes and vision. Potential hazards include:

- Extreme temperature changes
- Sharp objects
- ✓ Airborne microparticles\*

\*Not for use in areas where high levels of airborne solvents are present

from sharp objects.

Guarding eyes against

extreme temperature changes.