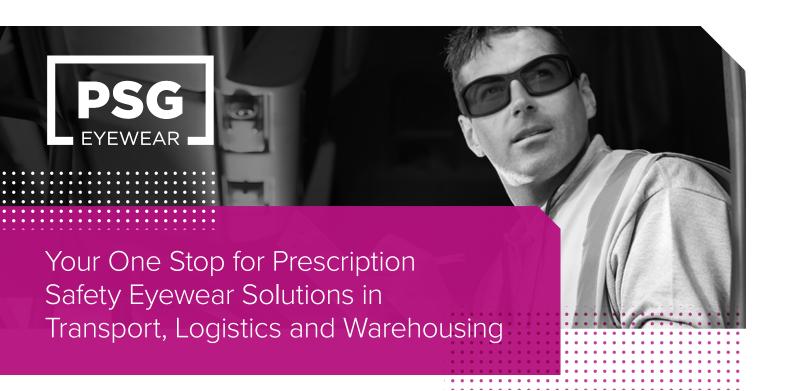

## Transport, Logistics & Warehousing

Jobs in transport, logistics and warehousing can present real challenges for eye and vision safety. Potential hazards include:

- ✓ Heavy equipment movement
- ✓ Extreme temperature changes
- ✓ UV exposure
- ✓ Falling objects